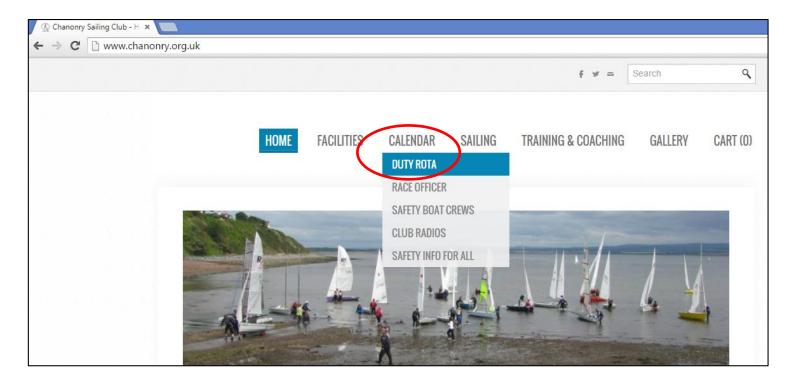

## Dutyman: How do I login?

1. Go to www. chanonry.org.uk and select **DUTY ROTA** from the dropdown menu under the **CALENDAR** tab.

2. Click **Dutyman Web site** as shown below.

3. This will take you to the Dutyman Website. Click Click here to log in.