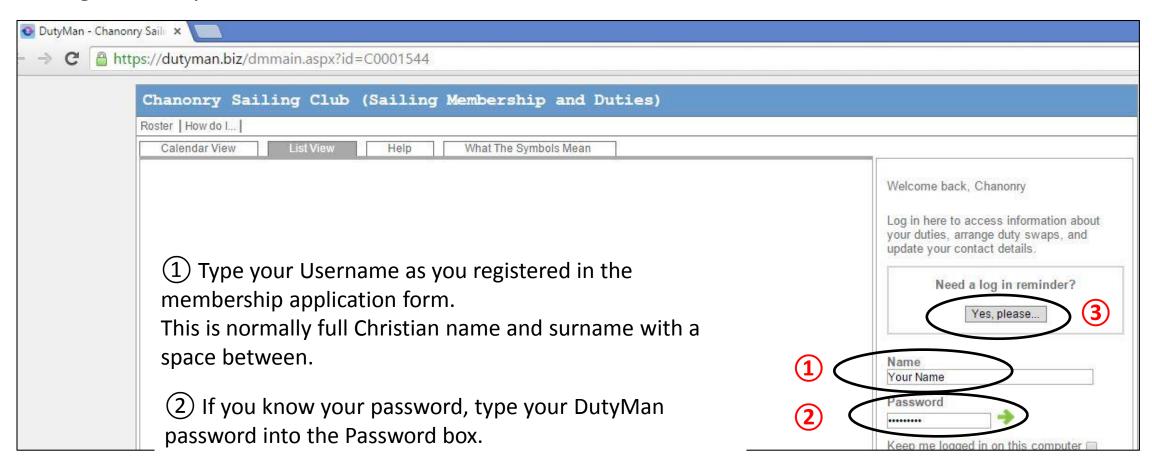

4. Log in to Dutyman.

③ If you do NOT know your password, click the Yes Please...

- 4 Password will be sent out to your email address which you stated in the membership application form.
- (5) If this doesn't work, contact the membership Secretary <a href="membership@chanonry.org.uk">membership@chanonry.org.uk</a> to make sure that membership details are up to date in dutyman, then try again!