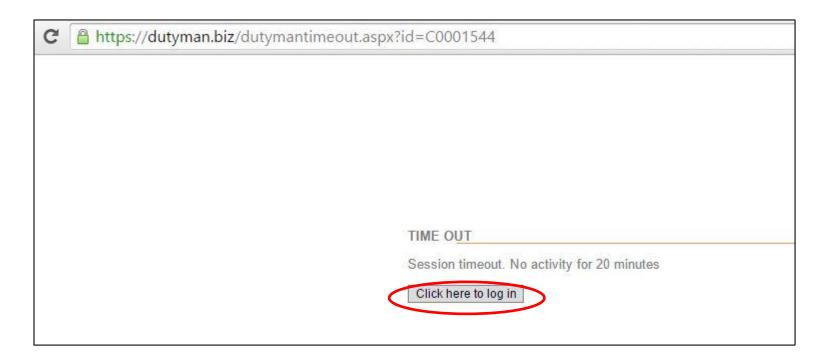

## Dutyman: How do I login?

1. Go to www. chanonry.org.uk and select **DUTY ROTA** from the dropdown menu under the **CALENDAR** tab.

2. Click **Dutyman Web site** as shown below.

3. This will take you to the Dutyman Website. Click Click here to log in.