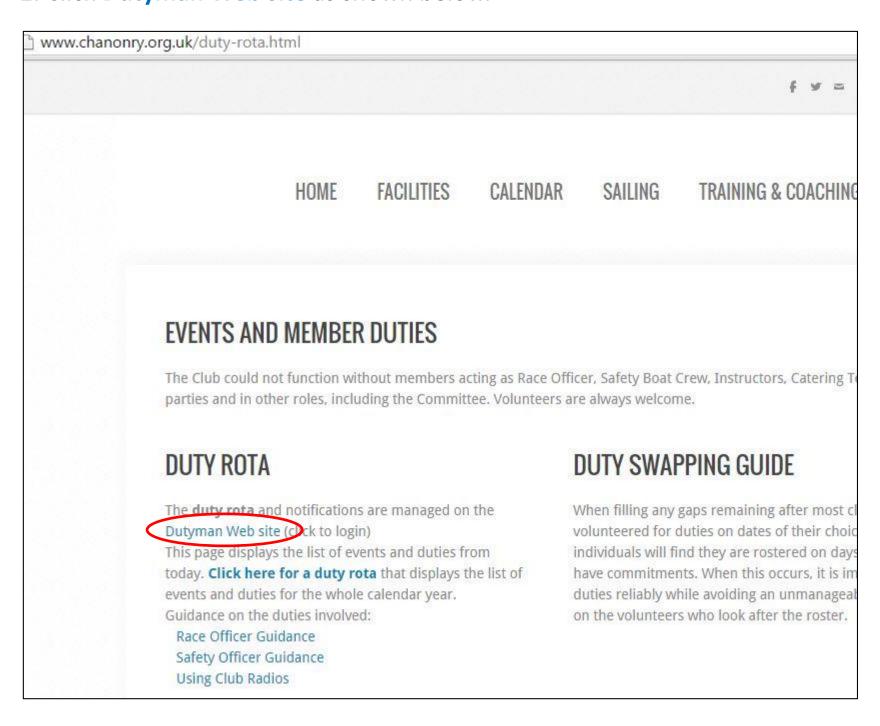

## Dutyman: How do I login?

1. Go to www. chanonry.org.uk and select **DUTY ROTA** from the dropdown menu under the **CALENDAR** tab.

2. Click **Dutyman Web site** as shown below.

3. This will take you to the Dutyman Website. Click Click here to log in.