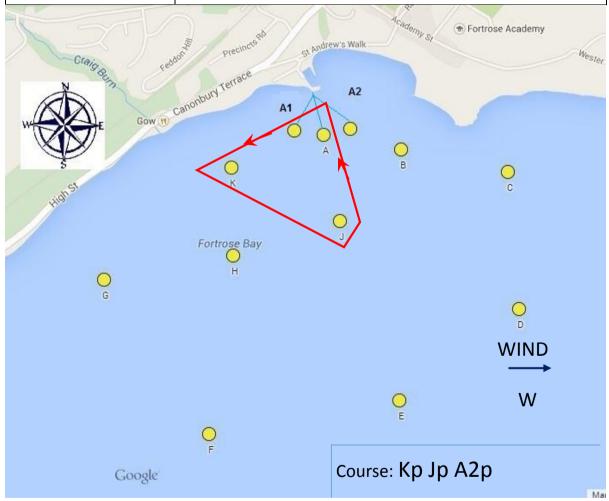

| Wind Direction | W                                |
|----------------|----------------------------------|
| Conditions     |                                  |
| Start Line     | Between Starters Box and Mark A2 |
| Finish Line    | Between Starters Box and Mark A2 |
| Course         | Кр Јр А2р                        |