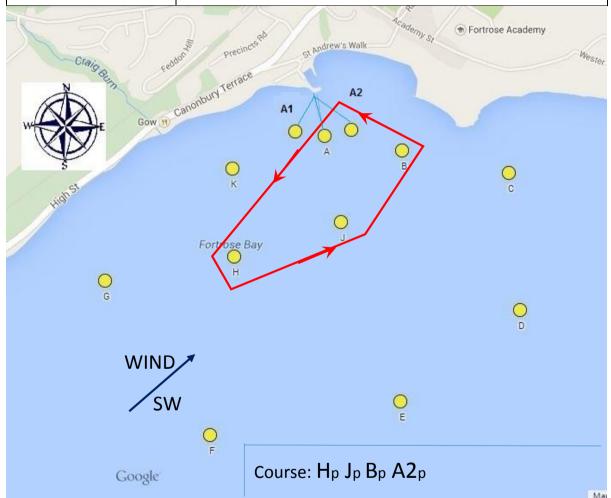

| Wind Direction | SW                               |
|----------------|----------------------------------|
| Conditions     |                                  |
| Start Line     | Between Starters Box and Mark A2 |
| Finish Line    | Between Starters Box and Mark A2 |
| Course         | Hp Jp Bp A2p                     |