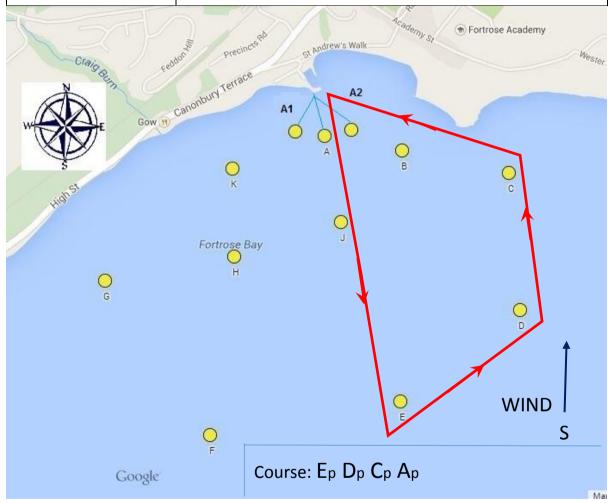

| Wind Direction | S                                |
|----------------|----------------------------------|
| Conditions     |                                  |
| Start Line     | Between Starters Box and Mark A2 |
| Finish Line    | Between Starters Box and Mark A2 |
| Course         | Ep Dp Cp A2p                     |