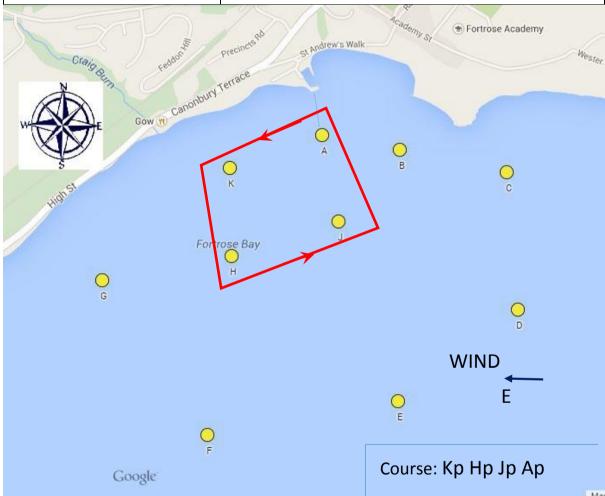

| Wind Direction | Е                               |
|----------------|---------------------------------|
| Conditions     |                                 |
| Start Line     | Between Starters Box and Mark A |
| Finish Line    | Between Starters Box and Mark A |
| Course         | Кр Нр Јр Ар                     |