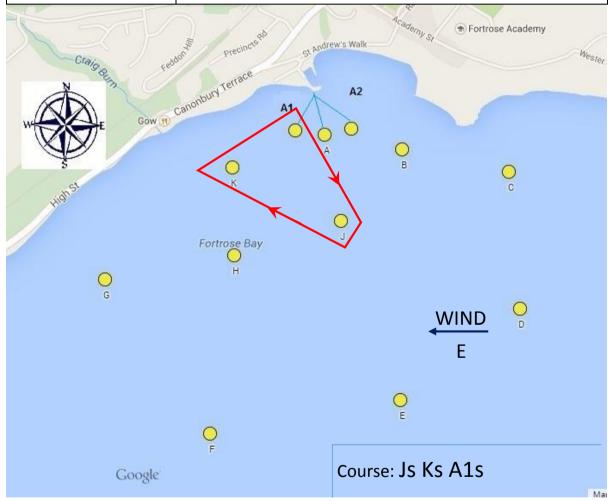

| Wind Direction | E                                |
|----------------|----------------------------------|
| Conditions     |                                  |
| Start Line     | Between Starters Box and Mark A1 |
|                | Shift Mark A to Mark A1          |
| Finish Line    | Between Starters Box and Mark A1 |
| Course         | Js Ks A1s                        |