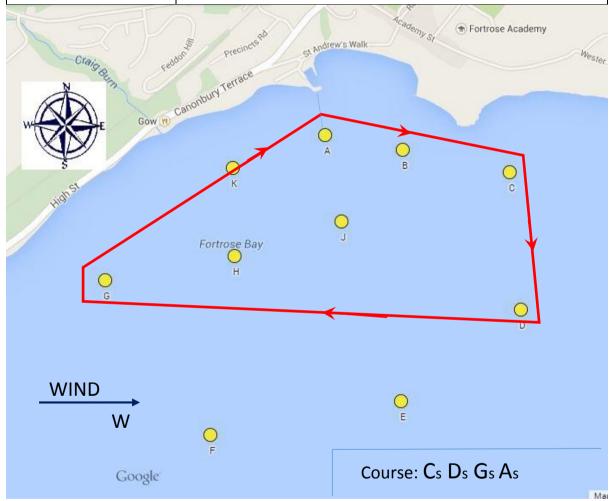

| Wind Direction | W                               |
|----------------|---------------------------------|
| Conditions     |                                 |
| Start Line     | Between Starters Box and Mark A |
| Finish Line    | Between Starters Box and Mark A |
| Course         | Cs Ds Gs As                     |