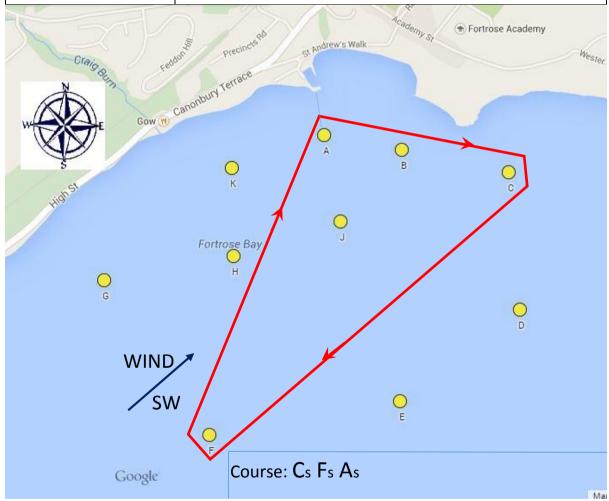

| Wind Direction | SW                              |
|----------------|---------------------------------|
| Conditions     |                                 |
| Start Line     | Between Starters Box and Mark A |
| Finish Line    | Between Starters Box and Mark A |
| Course         | Cs Fs As                        |