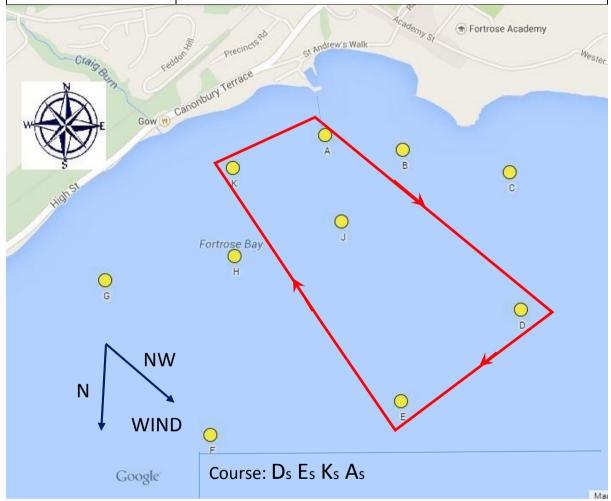

| Wind Direction | N - NW                          |
|----------------|---------------------------------|
| Conditions     |                                 |
| Start Line     | Between Starters Box and Mark A |
| Finish Line    | Between Starters Box and Mark A |
| Course         | Ds Es Ks As                     |