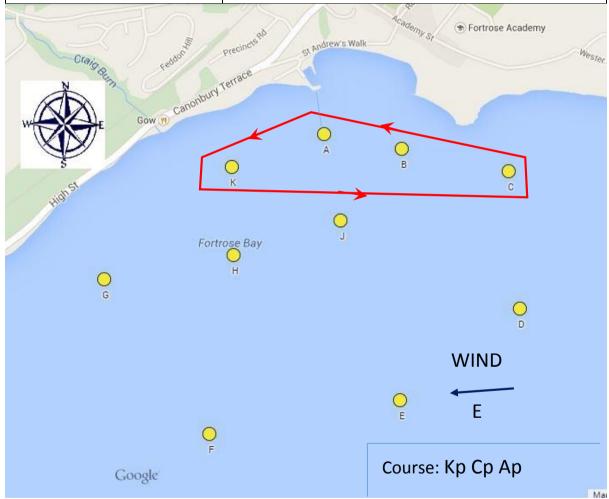

| Wind Direction | Е                               |
|----------------|---------------------------------|
| Conditions     |                                 |
| Start Line     | Between Starters Box and Mark A |
| Finish Line    | Between Starters Box and Mark A |
| Course         | Кр Ср Ар                        |