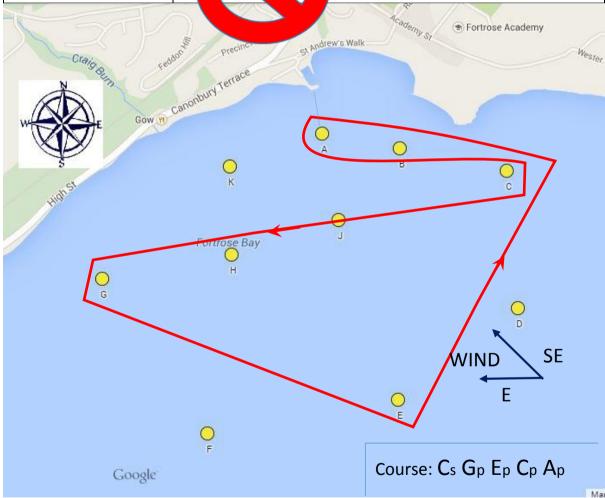

| Wind Direction | SE - E                          |
|----------------|---------------------------------|
| Conditions     |                                 |
| Start Line     | Between Starters Box and Mark A |
|                | From Mark K side                |
| Finish Line    | Between Starters Box and Mark A |
|                | From                            |
| Course         | C: p L, 2 Ap                    |