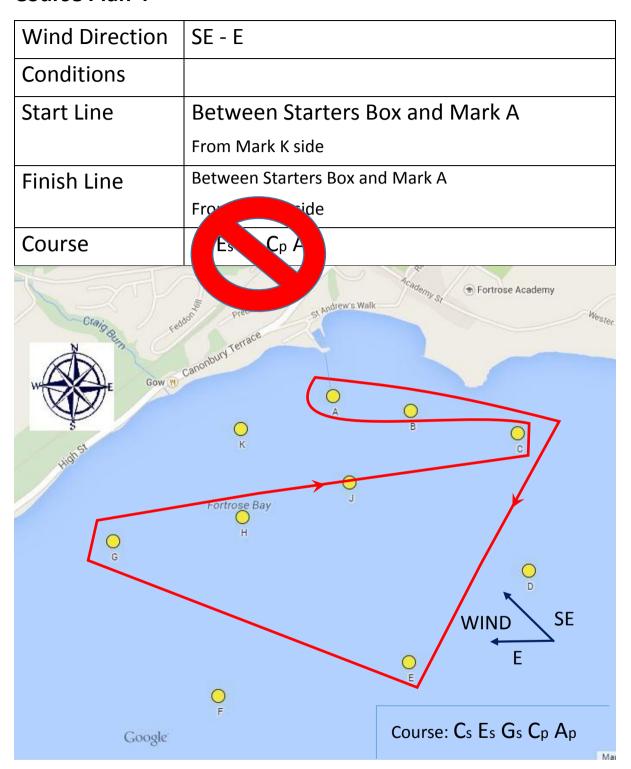

| Wind Direction | SE - E                          |
|----------------|---------------------------------|
| Conditions     |                                 |
| Start Line     | Between Starters Box and Mark A |
|                | From Mark K side                |
| Finish Line    | Between Starters Box and Mark A |
|                | From                            |
| Course         | C: p L, 2 Ap                    |