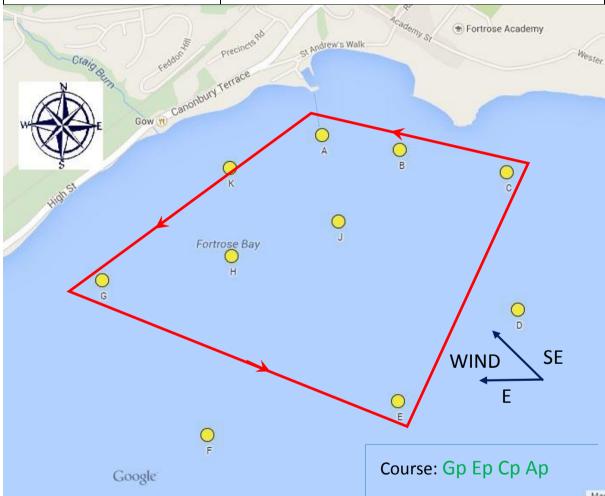

| Wind Direction | SE - E                                       |
|----------------|----------------------------------------------|
| Conditions     |                                              |
| Start Line     | Between Starters Box and Mark A              |
| Finish Line    | Between Starters Box and Mark A              |
| Course         | G <sub>p</sub> C <sub>p</sub> A <sub>p</sub> |