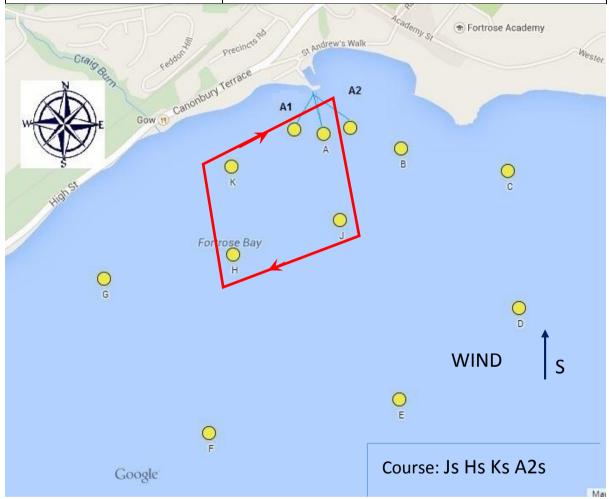

| Wind Direction | Е                                |
|----------------|----------------------------------|
| Conditions     |                                  |
| Start Line     | Between Starters Box and Mark A2 |
| Finish Line    | Between Starters Box and Mark A2 |
| Course         | Js Hs Ks A2s                     |