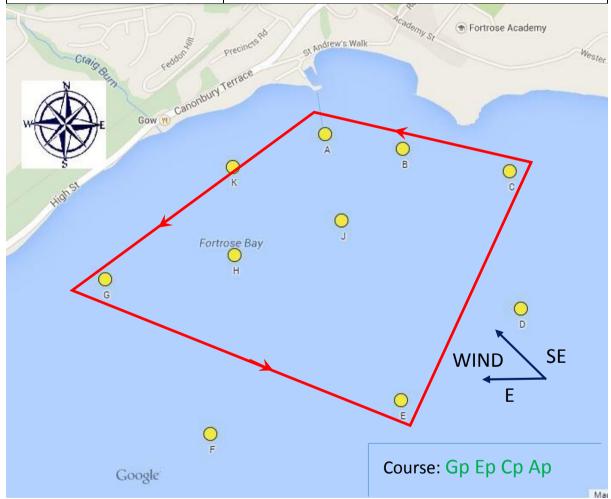

| Wind Direction | SE - E                          |
|----------------|---------------------------------|
| Conditions     |                                 |
| Start Line     | Between Starters Box and Mark A |
| Finish Line    | Between Starters Box and Mark A |
| Course         | <b>Gp Ep Cp Ap</b>              |