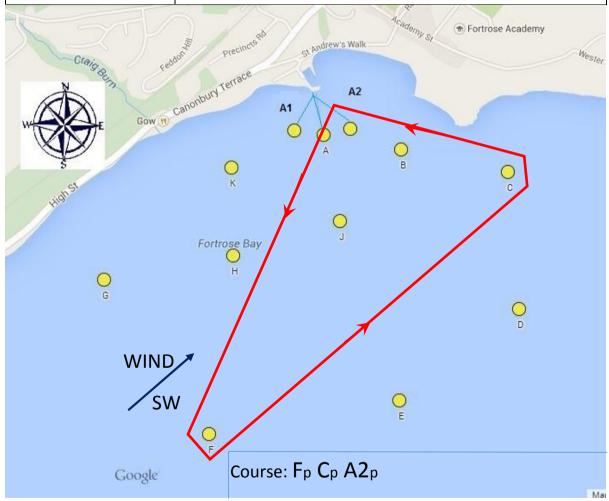

| Wind Direction | SW                               |
|----------------|----------------------------------|
| Conditions     |                                  |
| Start Line     | Between Starters Box and Mark A2 |
| Finish Line    | Between Starters Box and Mark A2 |
| Course         | Fp Cp A2p                        |