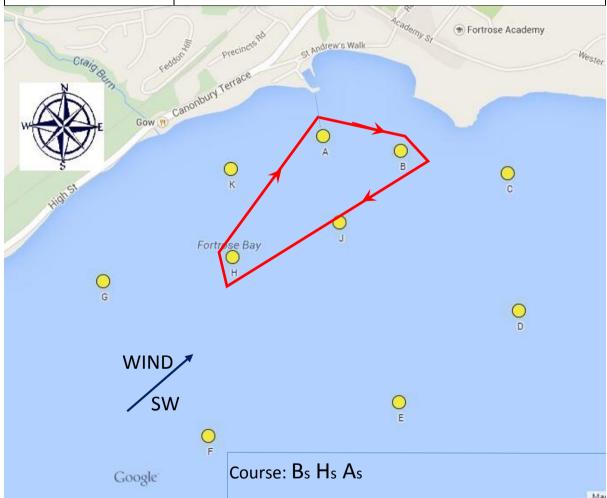

| Wind Direction | SW                              |
|----------------|---------------------------------|
| Conditions     |                                 |
| Start Line     | Between Starters Box and Mark A |
| Finish Line    | Between Starters Box and Mark A |
| Course         | Bs Hs As                        |