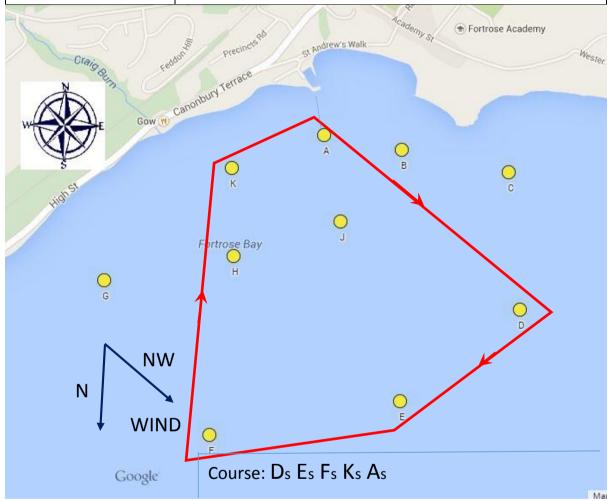

| Wind Direction | N - NW                                                                     |
|----------------|----------------------------------------------------------------------------|
| Conditions     |                                                                            |
| Start Line     | Between Starters Box and Mark A                                            |
| Finish Line    | Between Starters Box and Mark A                                            |
| Course         | K <sub>p</sub> F <sub>p</sub> E <sub>p</sub> D <sub>p</sub> A <sub>p</sub> |