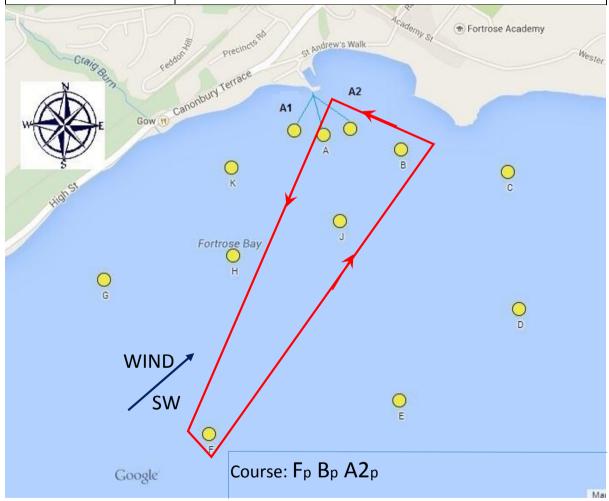

| Wind Direction | SW                               |
|----------------|----------------------------------|
| Conditions     |                                  |
| Start Line     | Between Starters Box and Mark A2 |
| Finish Line    | Between Starters Box and Mark A2 |
| Course         | Fp Bp A2p                        |