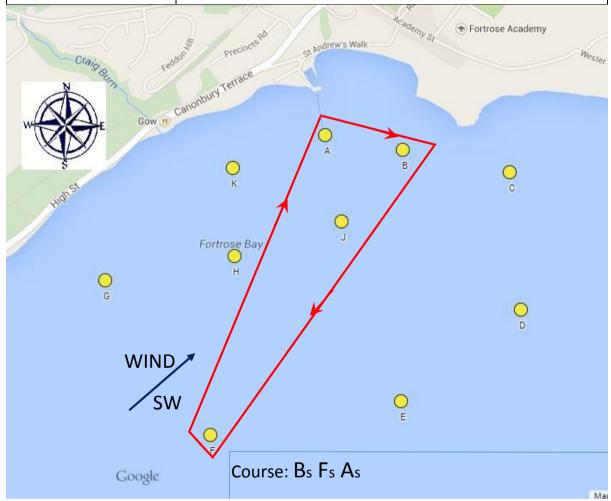

| Wind Direction | SW                              |
|----------------|---------------------------------|
| Conditions     |                                 |
| Start Line     | Between Starters Box and Mark A |
| Finish Line    | Between Starters Box and Mark A |
| Course         | Bs Fs As                        |