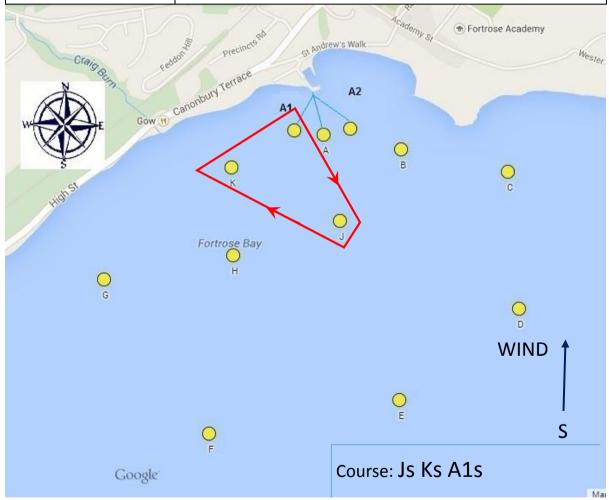

| Wind Direction | E                                |
|----------------|----------------------------------|
| Conditions     |                                  |
| Start Line     | Between Starters Box and Mark A1 |
|                | Shift Mark A to Mark A1          |
| Finish Line    | Between Starters Box and Mark A1 |
| Course         | Js Ks A1s                        |