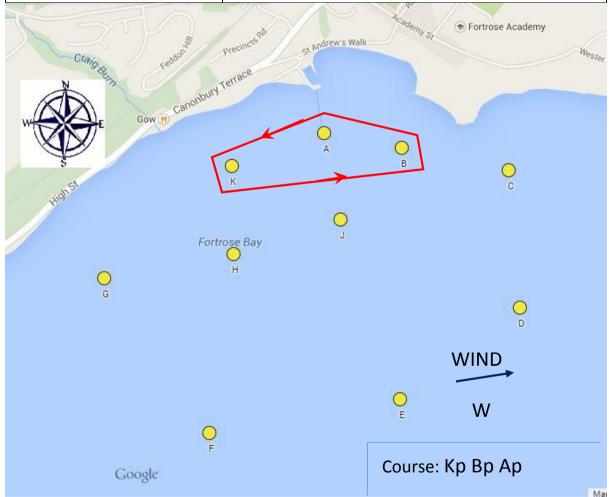

| Wind Direction | W                               |
|----------------|---------------------------------|
| Conditions     |                                 |
| Start Line     | Between Starters Box and Mark A |
| Finish Line    | Between Starters Box and Mark A |
| Course         | Кр Вр Ар                        |