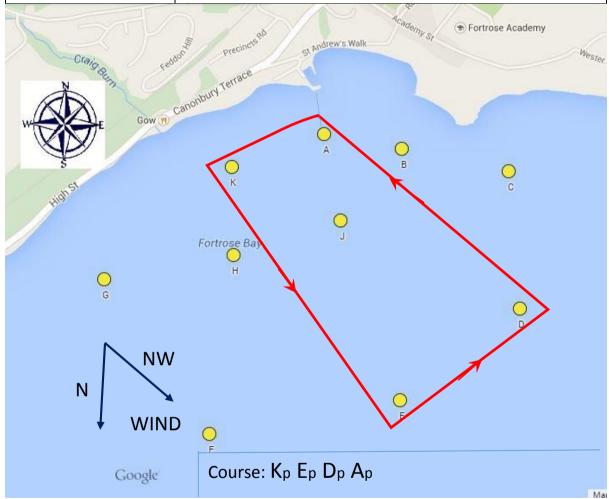

| Wind Direction | N - NW                          |
|----------------|---------------------------------|
| Conditions     |                                 |
| Start Line     | Between Starters Box and Mark A |
| Finish Line    | Between Starters Box and Mark A |
| Course         | Kp Ep Dp Ap                     |