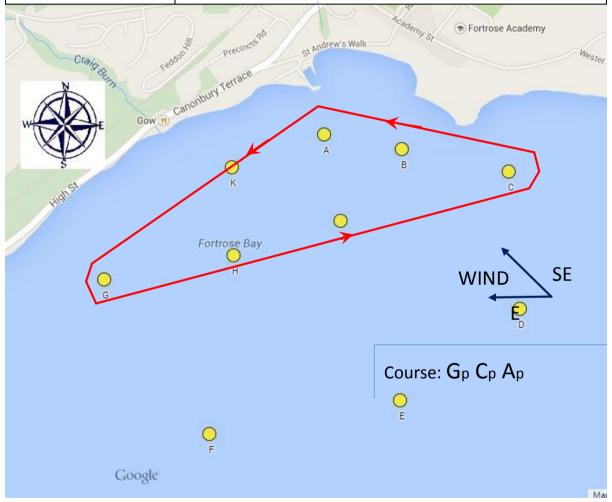

| Wind Direction | SE - E                          |
|----------------|---------------------------------|
| Conditions     |                                 |
| Start Line     | Between Starters Box and Mark A |
| Finish Line    | Between Starters Box and Mark A |
| Course         | <b>Gp Ep Cp Ap</b>              |