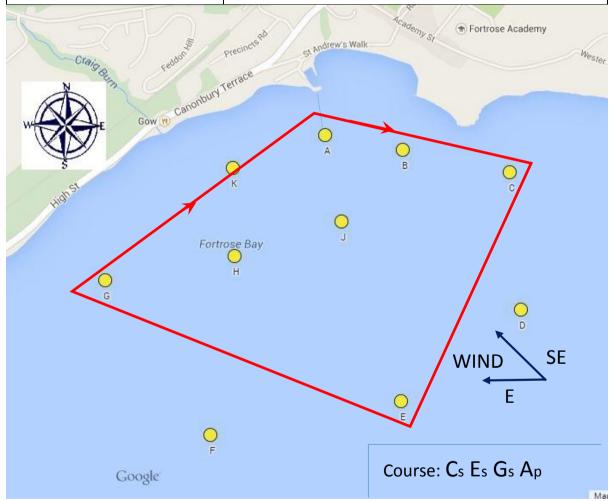

| Wind Direction | SE - E                          |
|----------------|---------------------------------|
| Conditions     |                                 |
| Start Line     | Between Starters Box and Mark A |
| Finish Line    | Between Starters Box and Mark A |
| Course         | Cs Gs As                        |