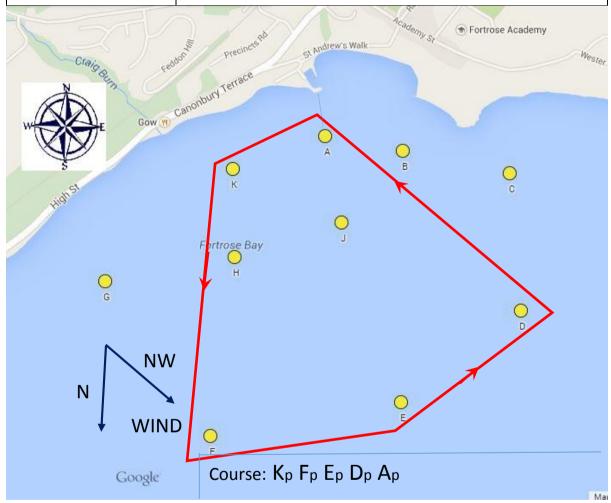

| Wind Direction | N - NW                                                                     |
|----------------|----------------------------------------------------------------------------|
| Conditions     |                                                                            |
| Start Line     | Between Starters Box and Mark A                                            |
| Finish Line    | Between Starters Box and Mark A                                            |
| Course         | K <sub>p</sub> F <sub>p</sub> E <sub>p</sub> D <sub>p</sub> A <sub>p</sub> |