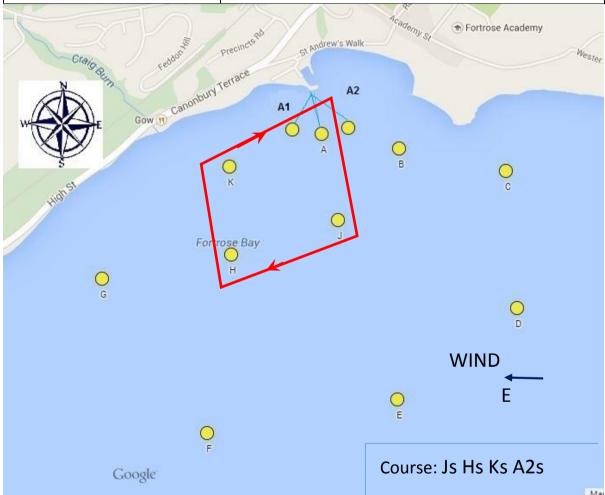

| Wind Direction | Е                                |
|----------------|----------------------------------|
| Conditions     |                                  |
| Start Line     | Between Starters Box and Mark A2 |
| Finish Line    | Between Starters Box and Mark A2 |
| Course         | Js Hs Ks A2s                     |