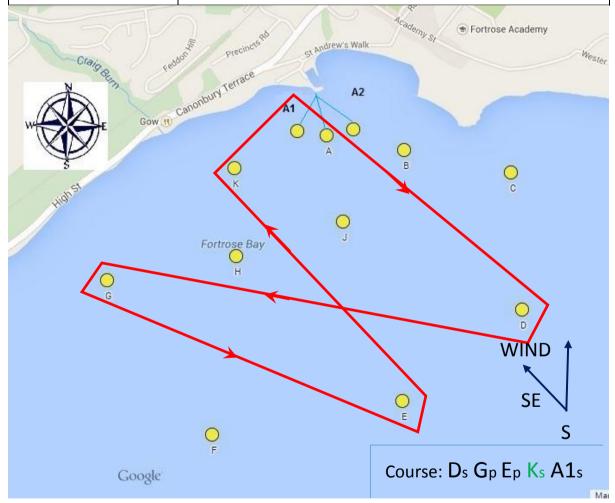

#### Part1 (Handicap Races)

| Wind Direction | S - SE                           |
|----------------|----------------------------------|
| Conditions     |                                  |
| Start Line     | Between Starters Box and Mark A1 |
|                | Shift Mark A to Mark A1          |
| Finish Line    | Between Starters Box and Mark A1 |
| Course         | Ds Gp Ep Ks A1s                  |