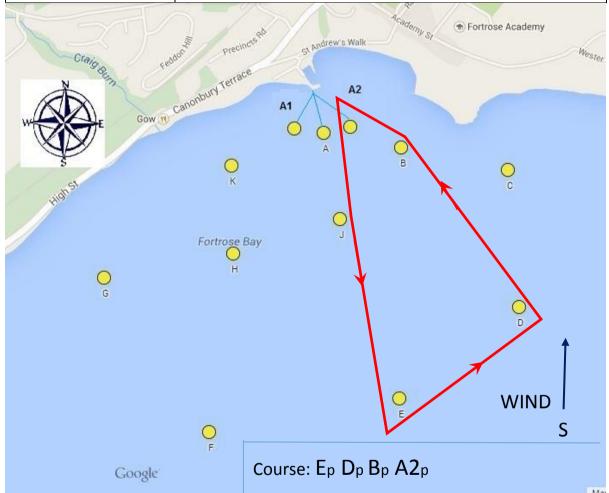

| Wind Direction | S                                |
|----------------|----------------------------------|
| Conditions     |                                  |
| Start Line     | Between Starters Box and Mark A2 |
| Finish Line    | Between Starters Box and Mark A2 |
| Course         | Ep Dp Bp A2p                     |