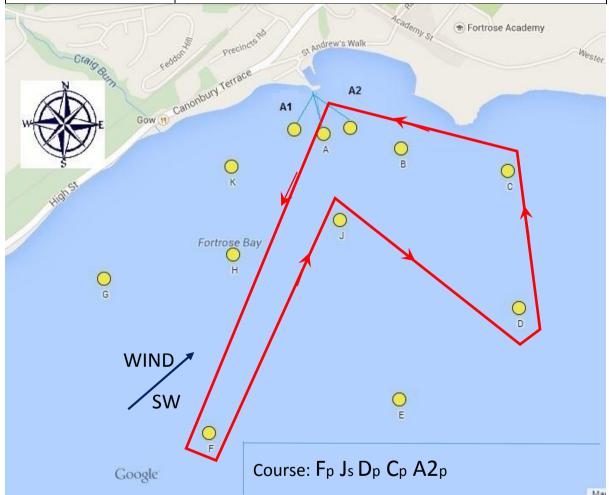

| Wind Direction | SW                               |
|----------------|----------------------------------|
| Conditions     |                                  |
| Start Line     | Between Starters Box and Mark A2 |
| Finish Line    | Between Starters Box and Mark A2 |
| Course         | Fp Js Dp Cp A2p                  |