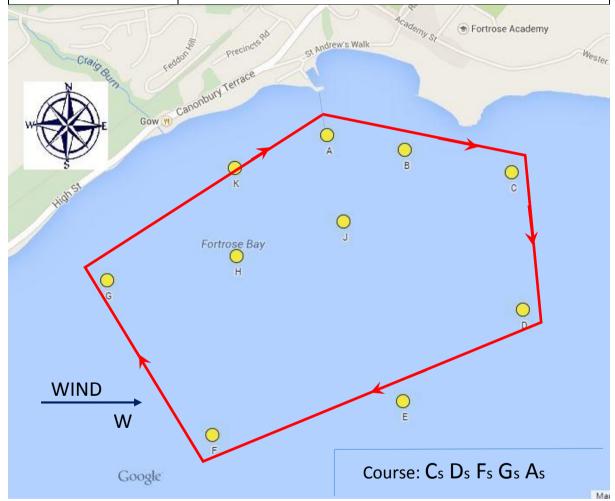

| Wind Direction | W                               |
|----------------|---------------------------------|
| Conditions     |                                 |
| Start Line     | Between Starters Box and Mark A |
| Finish Line    | Between Starters Box and Mark A |
| Course         | Cs Ds Fs Gs As                  |