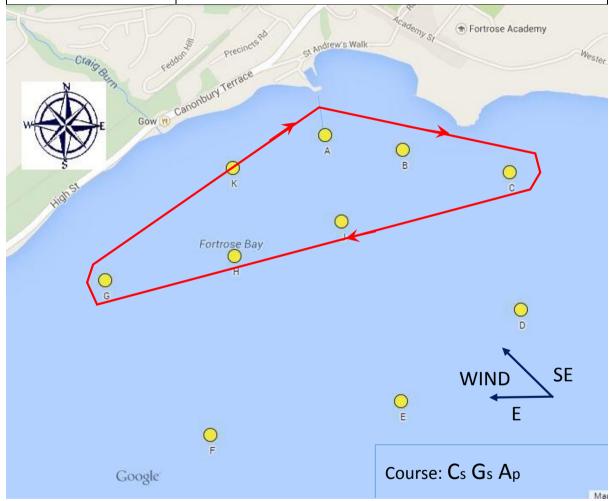

| Wind Direction | SE - E                                       |
|----------------|----------------------------------------------|
| Conditions     |                                              |
| Start Line     | Between Starters Box and Mark A              |
| Finish Line    | Between Starters Box and Mark A              |
| Course         | G <sub>p</sub> C <sub>p</sub> A <sub>p</sub> |