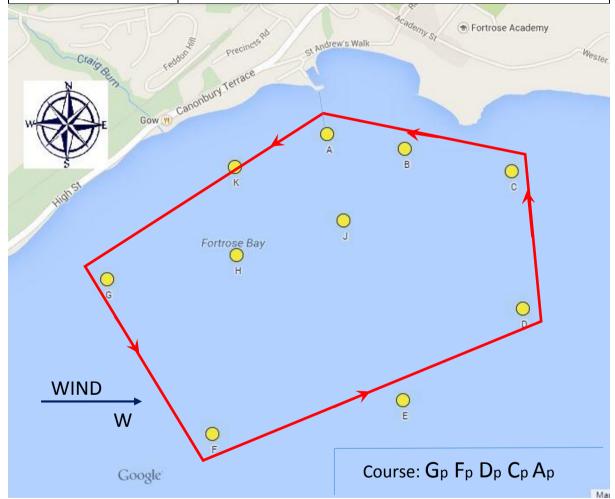

| Wind Direction | W                               |
|----------------|---------------------------------|
| Conditions     |                                 |
| Start Line     | Between Starters Box and Mark A |
| Finish Line    | Between Starters Box and Mark A |
| Course         | Gp Fp Dp Cp Ap                  |