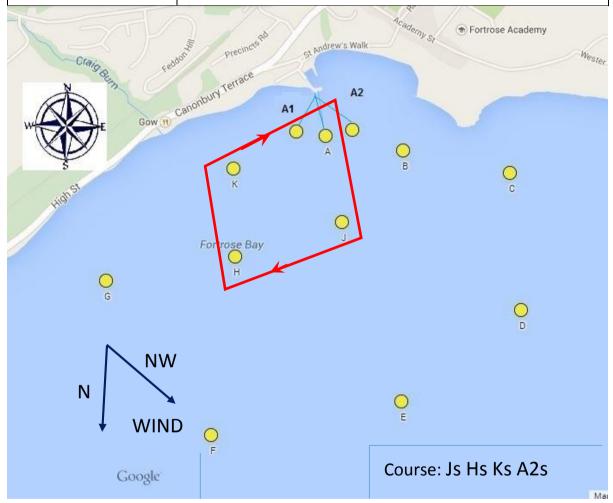

| Wind Direction | Е                                |
|----------------|----------------------------------|
| Conditions     |                                  |
| Start Line     | Between Starters Box and Mark A2 |
| Finish Line    | Between Starters Box and Mark A2 |
| Course         | Js Hs Ks A2s                     |